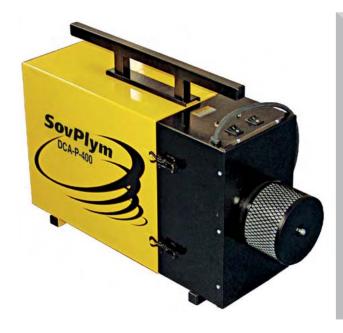

# DCA-P-400 Portable filtration unit

## **Description**

DCA-P-400 is a portable mechanical filter unit designed for temporary extraction of welding and soldering fumes and light dusts of low concentration. It is well suited for occasional works and temporary workplaces. Low weight of the DCA-P-400 unit allows to easily move it from one workstation to another if needed therefore providing great flexibility and economy in comparison with stationary ventilation solutions. DCA-P-400 has two modes of operation that allows to vary capacity of the unit if necessary.

#### **Features**

- Simple and robust design
- Low weight, portable
- Reduced level of noise
- 220V plug and play unit
- Delivered with carbon filter
- Compatible with extraction arms of small diameters