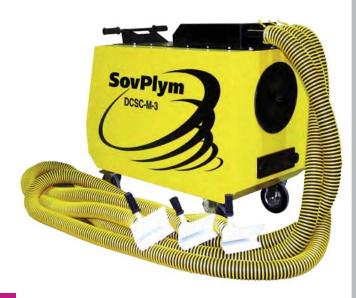

# DCSC-M-3 Mobile self-cleaning filter

#### Description

DCSC-M-3 is a versatile mobile filter unit designed for extraction of dust and fumes from a temporary or mobile workstations. Unit is specially designed for connection of three extraction hoses of small diameter (75 mm) for extraction of fumes and dust from hard-to-reach places such as ships holds, tanks, cisterns, tubes, wells etc. DCSC-M-3 is equipped with filter cleaning system of high efficiency that allow cleaning filter cartridge of the unit without interruption of working process. Filter cleaning system requires connection to external compressed air supply. DCSC-M-3 unit is suitable for continuous indoor operation under the following environmental conditions: ambient temperature from +10 to +45 °C and relative humidity of 80% at 25 °C.

#### **Features**

- Built-in filter cleaning system
- Compact size and mobility
- Compatible with hoses up to 30 m

- Big and reliable castors
- Can be used with different types of filter cartridges
- Equipped with robust magnetic extraction nozzles