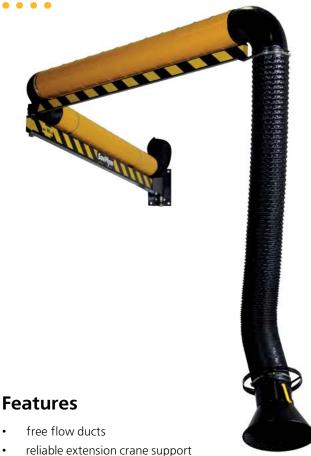

# C Extraction arm with extension crane

### Description

Extraction unit with telescopic arm that is suitable for the wide range of applications where the extraction and removal of welding fumes and fine dust at source is required. Extension crane greatly increases reach area of the unit and provides additional mounting options for larger working areas.

## **Industries and applications**

- Metalwork
- Automotive
- Precision engineering
- Shipbuilding

- telescopic extraction arm

- built-in damper
- robust design
- reach area up to 8 m