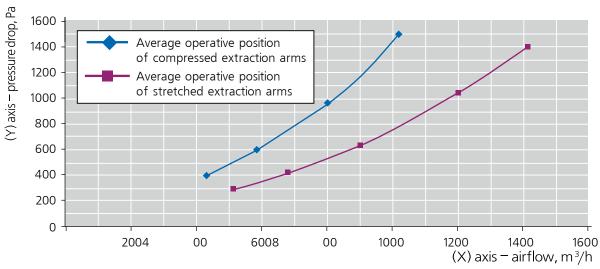

|                           |
| 5140         | EC-8016 | 8                |                   |                           |                           |

# **Delivery set / Mountings**

| Model   | Beam length, m | Delivered with                                                 |  |
|---------|----------------|----------------------------------------------------------------|--|
| EC-3016 | 1,5 + 1,2      | 2 x support beam;<br>telescopic arm with                       |  |
| EC-4516 | 2,5 + 1,7      | round funnel;<br>connection hose<br>(Ø 160);<br>2 x hose clamp |  |
| EC-6016 | 3,5 + 2,4      |                                                                |  |
| EC-8016 | 4,5 + 3,4      | (Ø 160);                                                       |  |

## Pressure drop diagramm