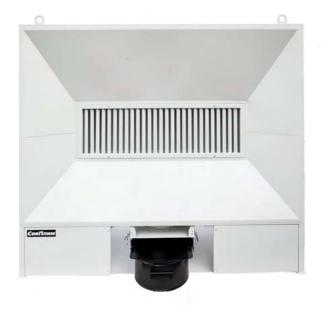

# SVP-5000 Stationary extraction panel

## Description

SVP-5000 stationary panel is designed for extraction and separation of dry coarse and medium size dust. Panel effectively captures dust at a distances of up to 1,5 m. During the work process operator should position himself in front of the panel facing it. To facilitate the work and positioning of the parts it is recommended to use turning console or support. SVP-5000 panel must be connected to the extraction ventilation system with fan of appropriate capacity. It is highly recommended to use appropriate SovPlym filter unit in the extraction ventilation system.

#### Features

- Special shape of the panel ensures effective extraction
- Reduced airflow capacity required
- High separation efficiency, can be used as preliminary filter unit
- Easy installation, additional mountings are not required

### Restrictions

• Not suitable for extraction of dust or aerosols of explosive substances or aggressive vapors and gazes

| Diameter of<br>air duct being<br>connected, mm | Dimensions of<br>uniform suction<br>panel, mm | Dimensions<br>of suction<br>hood, mm | Height of suction<br>panel inlet central axis<br>above the floor, mm | Effective cross-<br>section of uniform<br>suction panel, m <sup>2</sup> | Recommended<br>air flow rate,<br>m <sup>3</sup> /h |   | capacity, | Suction dimensions:<br>width/length/<br>height, mm | Weight,<br>kg |
|------------------------------------------------|-----------------------------------------------|--------------------------------------|----------------------------------------------------------------------|-------------------------------------------------------------------------|----------------------------------------------------|---|-----------|----------------------------------------------------|---------------|
| 315                                            | 350x1200                                      | 1450x2000                            | 1000                                                                 | 0,154                                                                   | 5000                                               | 9 | 20        | 640x2000x1800                                      | 132           |