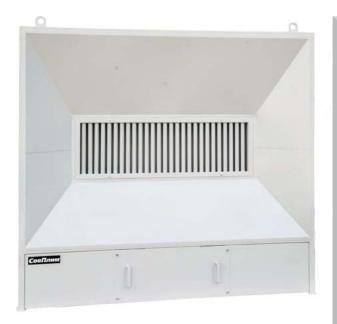

# SVP-5000 Stationary extraction panel

## Description

SVP-5000 stationary panel is designed for extraction and separation of dry coarse and medium size dust. Panel effectively captures dust at a distances of up to 1,5 m. During the work process operator should position himself in front of the panel facing it. To facilitate the work and positioning of the parts it is recommended to use turning console or support. SVP-5000 panel must be connected to the extraction ventilation system with fan of appropriate capacity. It is highly recommended to use appropriate SovPlym filter unit in the extraction ventilation system.

#### Features

- Special shape of the panel ensures effective extraction
- Reduced airflow capacity required
- High separation efficiency, can be used as preliminary filter unit
- Easy installation, additional mountings are not required

### Restrictions

• Not suitable for extraction of dust or aerosols of explosive substances or aggressive vapors and gazes

| Diameter of<br>air duct being<br>connected, mm | Dimensions of<br>uniform suction<br>panel, mm | Dimensions<br>of suction<br>hood, mm | Height of suction<br>panel inlet central axis<br>above the floor, mm | Effective cross-<br>section of uniform<br>suction panel, m <sup>2</sup> | Recommended<br>air flow rate,<br>m <sup>3</sup> /h |   | capacity, | Suction dimensions:<br>width/length/<br>height, mm | Weight,<br>kg |
|------------------------------------------------|-----------------------------------------------|--------------------------------------|----------------------------------------------------------------------|-------------------------------------------------------------------------|----------------------------------------------------|---|-----------|----------------------------------------------------|---------------|
| 315                                            | 350x1200                                      | 1450x2000                            | 1000                                                                 | 0,154                                                                   | 5000                                               | 9 | 20        | 640x2000x1800                                      | 132           |